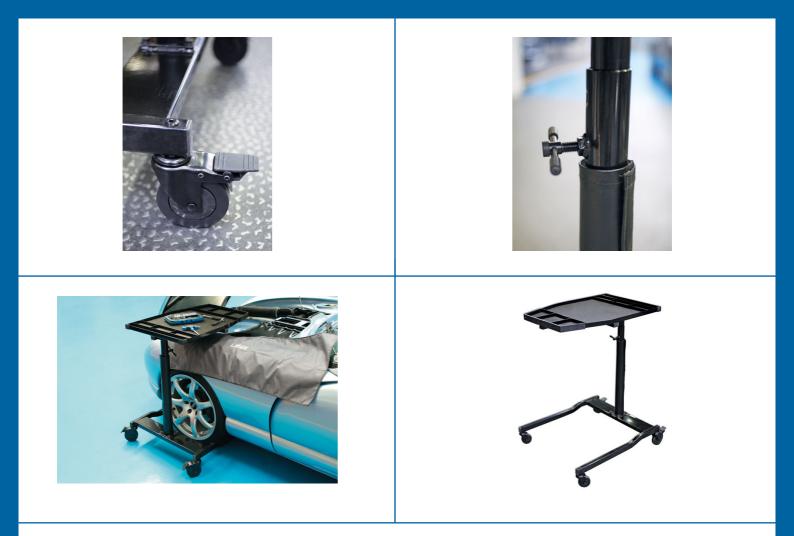

## **Under Bonnet Service Table**

Designed to access the car either from the front or the side and includes protective bumpers in the top tray and support post.

## **Additional Information**

- Adjustable height from 91cm (36") 121cm (48").
- Max load capacity: 34kg
- Overall size: 920 x 740 x 510mm; tray 27 x 740 x 510.
- EVA pads in all compartments and screwdriver holders built into the tray.
- · Castor wheels with 2 fixed (3") and 2 locking (4").