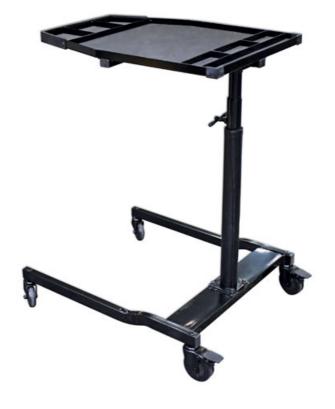

## **Under Bonnet Service Table**

Designed to access the car either from the front or the side and includes protective bumpers in the top tray and support post.

## **Additional Information**

- Adjustable height from 91cm (36") 121cm (48").
- Max load capacity: 34kg
- Overall size: 920 x 740 x 510mm; tray 27 x 740 x 510.
- EVA pads in all compartments and screwdriver holders built into the tray.
- · Castor wheels with 2 fixed (3") and 2 locking (4").